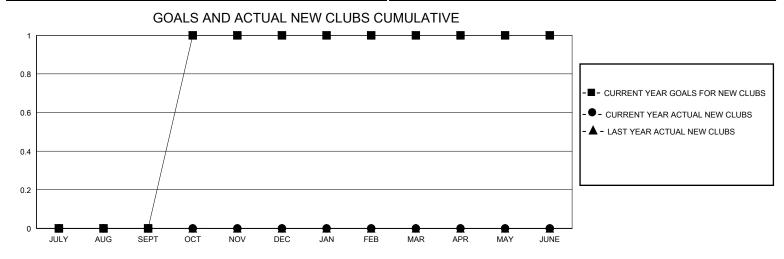

## MONTHLY MEMBERSHIP PROGRESS REPORT

District 35 I

GMT: LOCATION FLORIDA GMT CA

| O             |               |             | ,             |                       |                        |                         | 0                                                  |  |
|---------------|---------------|-------------|---------------|-----------------------|------------------------|-------------------------|----------------------------------------------------|--|
|               | Club          | s           |               | Members               |                        |                         |                                                    |  |
|               | RESULTS FOR   | R 2023-2024 |               | RESULTS FOR 2023-2024 |                        |                         |                                                    |  |
| QUARTER       | NEW CLUB GOAL | NEW CLUBS   | DROPPED CLUBS | QUARTER MEME          | BER GROWTH NET<br>GOAL | MEMBER GROWTH<br>ACTUAL | DROPPED<br>MEMBERS ACTUAL<br>(including transfers) |  |
| JULY/AUG/SEPT | 0             | 0           | 1             | JULY/AUG/SEPT         | 10                     | 46                      | 35                                                 |  |
| OCT/NOV/DEC   | 1             | 0           | 1             | OCT/NOV/DEC           | 5                      | 55                      | 66                                                 |  |
| JAN/FEB/MAR   | 0             | 0           | 0             | JAN/FEB/MAR           | 10                     | 0                       | 0                                                  |  |
| APR/MAY/JUNE  | 0             | 0           | 0             | APR/MAY/JUNE          | 5                      | 0                       | 0                                                  |  |