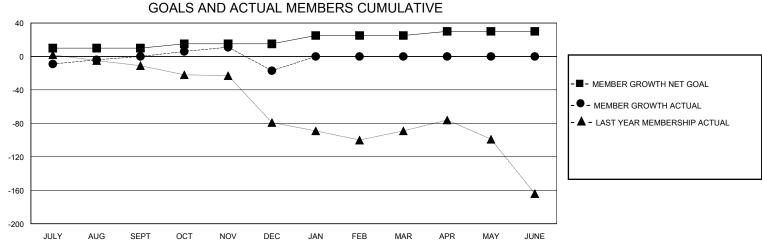

## MONTHLY MEMBERSHIP PROGRESS REPORT

District 35 I

GMT: LOCATION FLORIDA GMT CA

| O             |               |             | ,             |                       |                        |                         | 0                                                  |  |
|---------------|---------------|-------------|---------------|-----------------------|------------------------|-------------------------|----------------------------------------------------|--|
|               | Club          | s           |               | Members               |                        |                         |                                                    |  |
|               | RESULTS FOR   | R 2023-2024 |               | RESULTS FOR 2023-2024 |                        |                         |                                                    |  |
| QUARTER       | NEW CLUB GOAL | NEW CLUBS   | DROPPED CLUBS | QUARTER MEME          | BER GROWTH NET<br>GOAL | MEMBER GROWTH<br>ACTUAL | DROPPED<br>MEMBERS ACTUAL<br>(including transfers) |  |
| JULY/AUG/SEPT | 0             | 0           | 1             | JULY/AUG/SEPT         | 10                     | 46                      | 35                                                 |  |
| OCT/NOV/DEC   | 1             | 0           | 1             | OCT/NOV/DEC           | 5                      | 55                      | 66                                                 |  |
| JAN/FEB/MAR   | 0             | 0           | 0             | JAN/FEB/MAR           | 10                     | 0                       | 0                                                  |  |
| APR/MAY/JUNE  | 0             | 0           | 0             | APR/MAY/JUNE          | 5                      | 0                       | 0                                                  |  |